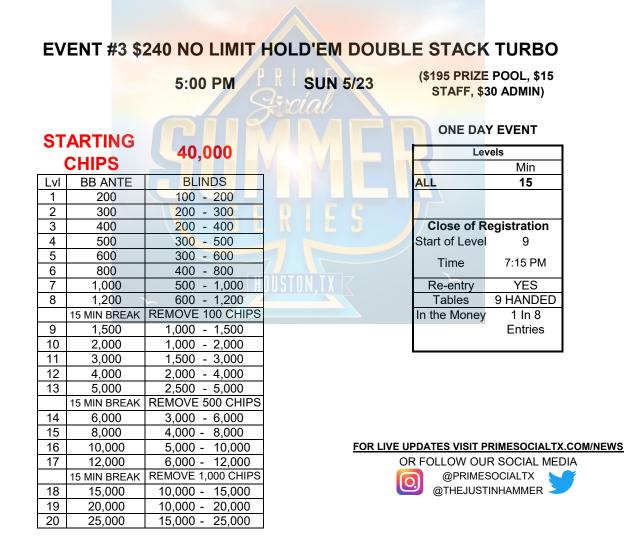

## **BIG BLIND ANTE INFO**

There will be one single ante posted for the whole table by the player in the big blind. The ante is posted first, and players from any position will be eligible to win the entire ante regardless of chip stack. See Tournament Staff for more details

## GENERAL RULES

All players must sign up for a Prime Social membership in order to play in the Event and/or collect winnings. Redraw at the final 27 and 9 players. Valid ID required for all payouts. Cashes in excess of \$5,000 over buy in will be subject to federal tax laws, including being issued a W2G. TDA rules will be used in all Events.

THIS TOURNAMENT IS ELIGIBLE FOR THE \$25,000 ADDED PLAYER OF THE SERIES PROMOTION. VISIT PRIMESOCIALTX.COM FOR MORE DETAILS

reserves the right to change or cancel the event at any time

1-800-GAMBLER