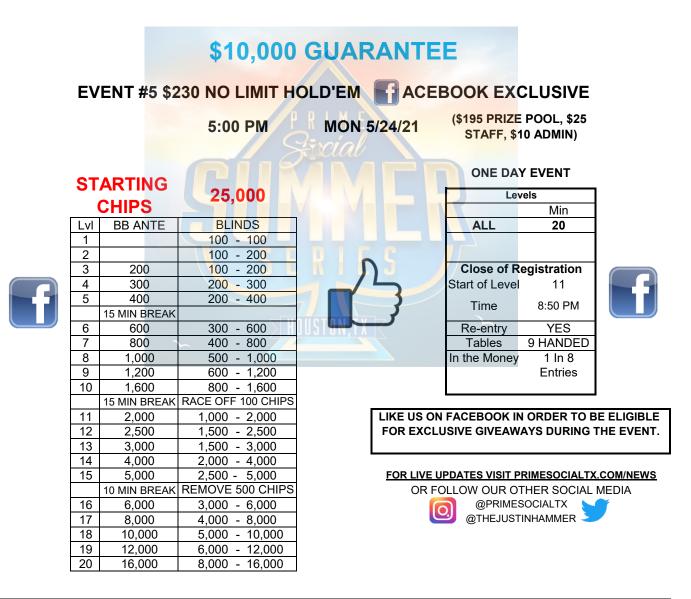

## **BIG BLIND ANTE INFO**

There will be one single ante posted for the whole table by the player in the big blind. The ante is posted first, and players from any position will be eligible to win the entire ante regardless of chip stack. See Tournament Staff for more details

## **GENERAL RULES**

All players must sign up for a Prime Social membership in order to play in the Event and/or collect winnings. Redraw at the final 27 and 9 players. Valid ID required for all payouts. Cashes in excess of \$5,000 over buy in will be subject to federal tax laws, including being issued a W2G. TDA rules will be used in all Events.

## THIS TOURNAMENT IS ELIGIBLE FOR THE \$25,000 ADDED PLAYER OF THE SERIES PROMOTION. VISIT PRIMESOCIALTX.COM FOR MORE DETAILS



reserves the right to change or cancel